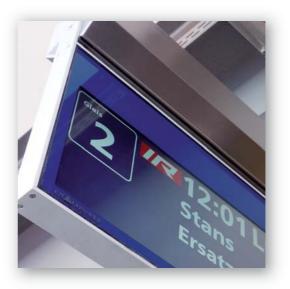

# InnoScreen® Innovative Hardware

## Most important features

- flat extremely constuction
- fully closed housing without any maintanance nessesary
- it is possible to show pictures and videos
- resolution 1920 x 480 pixel
- readable from all directions
- very low energy consumption
- low weight approx. 45 kg
- switchable backlight for energy saving
- easy to install
- use of commercially available components

## InnoScreen<sup>®</sup> - a world first

- for indoor and outdoor usage
- display of passenger information and infotainment
- to be used on stations, in vehicles and buildings
- free choice of housing color (RAL)
- wide variety of models and sizes  $(32^{\prime\prime}-82^{\prime\prime})$
- brightness up to 1.500  $cd/m^2$  and transflective
- 16 Million displayable colors
- integrated PC
- controllable via Ethernet
- simple installation and maintenance