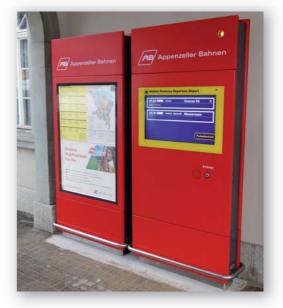

## **Pillars outdoor**

- active: TFT monitor 32" or 42"
- passive: bulletin up to DIN standard A0
- single- and double-sided
- passenger information via text to speech announcements