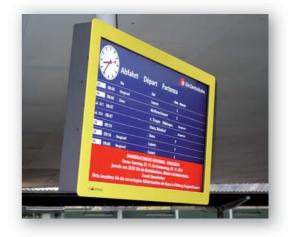

and sizes  $(32^{\prime\prime}-82^{\prime\prime})$
- brightness up to 1.500  $cd/m^2$  and transflective
- 16 Million displayable colors
- integrated PC
- controllable via Ethernet
- simple installation and maintenance

# **TFT-Monitors indoor and outdoor**

- 32′′ to 82′′
- Full HD
- slim line

## **Pillars outdoor**

- active: TFT monitor 32" or 42"
- passive: bulletin up to DIN standard A0
- single- and double-sided
- passenger information via text to speech announcements



### CN-Consult GmbH

Germany

Ober den Wiesen 9 D-35756 Mittenaar Tel.: +49 (0)2778 3720000 Fax: +49 (0)2778 3720009 Email: info@cn-consult.eu

#### Switzerland

Kornhausstrasse 27 CH-8840 Einsiedeln Tel.: +41 (0)61 5003756 Fax: +41 (0)61 5003755 Email: info@cn-consult.ch

www.cn-consult.eu www.diloc.eu 02/2015