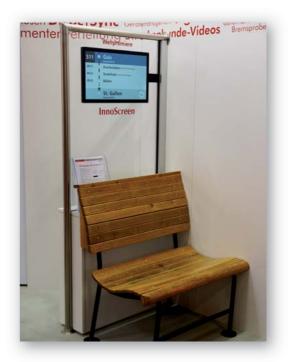

Statistics

Passenger information

Dispatching

# InnoScreen® Innovative Hardware

## Most important features

- flat extremely constuction
- fully closed housing without any maintanance nessesary
- it is possible to show pictures and videos
- resolution 1920 x 480 pixel
- readable from all directions
- very low energy consumption
- low weight approx. 45 kg
- switchable backlight for energy saving
- easy to install
- use of commercially available components

## InnoScreen<sup>®</sup> - a world first

- for indoor and outdoor usage
- display of passenger information and infotainment
- to be used on stations, in vehicles and buildings
- free choice of housing color (RAL)
- wide variety of models and sizes  $(32^{\prime\prime}-82^{\prime\prime})$
- brightness up to 1.500  $cd/m^2$  and transflective
- 16 Million displayable colors
- integrated PC
- controllable via Ethernet
- simple installation and maintenance